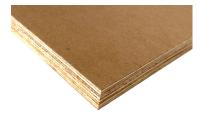

# **Dokaply Hardwood MDO**

- 100% hardwood panel which will produce a smooth matte finish with minimal wood grain transfer
- Premium high resin MDO face and coated on the back with a phenolic film
- Average reuse
- Available in 18mm (11 ply) & 15mm (9 ply)
- 4' x 8' sheets
- Available as a 1 or 2 sided panel