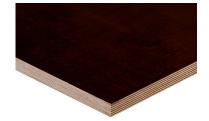

# **Dokaply Phenolic**

- 2 sided hardwood panel that produces a glossy finish
- Average reuse
- Available in 18mm (11 ply) & 15mm (9 ply)
- 4' x 8' sheets

# **Dokaply Phenolic Eco**

- 2 sided economy hardwood panel that produces a glossy finish
- Unlike pine panels, will lay flat through its use
- Low reuse
- Available in 18mm (11 ply) & 15mm (9 ply)
- 4' x 8' sheets