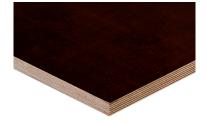

# **Dokaply Phenolic**

- 2 sided hardwood panel that produces a glossy finish
- Average reuse
- Available in 18mm (11 ply) & 15mm (9 ply)
- 4' x 8' sheets

# **Dokaply Phenolic Eco**

- 2 sided economy hardwood panel that produces a glossy finish
- Unlike pine panels, will lay flat through its use
- Low reuse
- Available in 18mm (11 ply) & 15mm (9 ply)
- 4' x 8' sheets