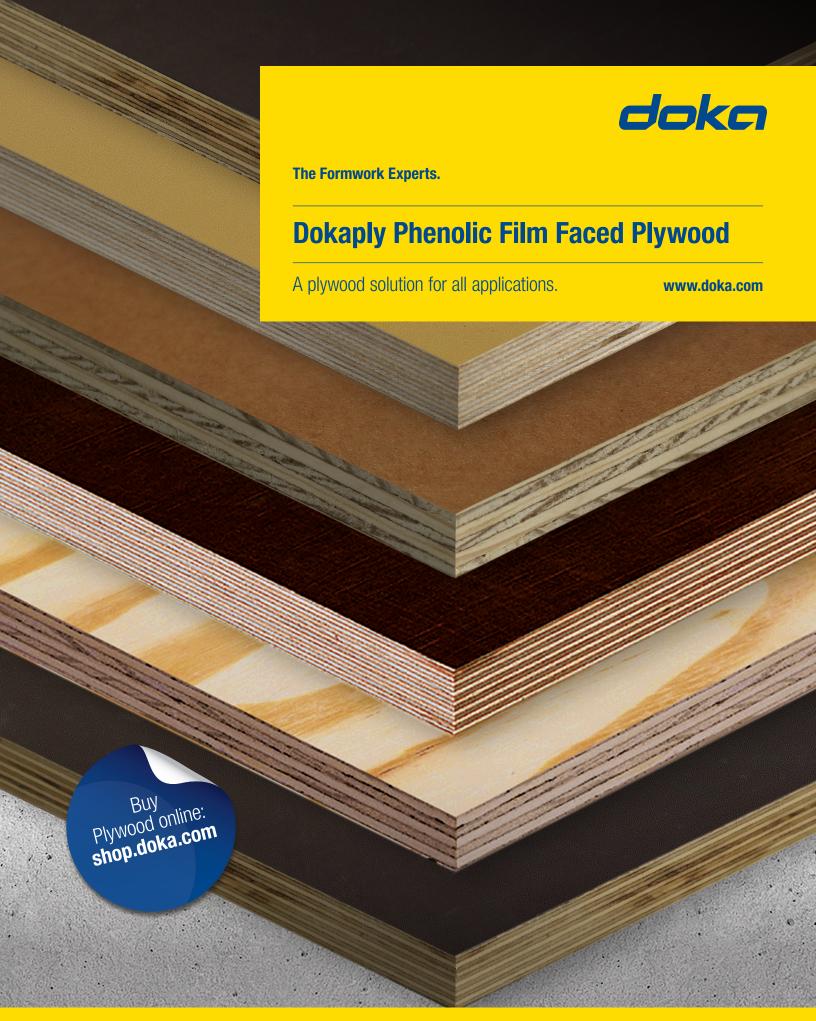

## **Dokaply Phenolic Film Faced Plywood**

Dokaply Phenolic Film Faced Plywood is made of high quality tropical hardwood with Phenolic glue for superior strength. Leaves a smooth, shiny finish.

## **Details**

| Dimensions             | 1220×2440 mm (4'x 8')  |
|------------------------|------------------------|
| Thickness              | 15mm(5/8"), 18mm(3/4") |
| Application            | Formwork               |
| Formaldehyde Emissions | E1                     |
| Face                   | 125 gsm                |
| Back                   | 125 gsm                |
| Color                  | Dark Brown             |
| Core grade             | AA Grade               |
| Glue Type              | WBP Phenolic           |
| <b>Wood Species</b>    | Mixed Hardwood         |
| Density                | 605                    |
| Moisture content       | 12                     |