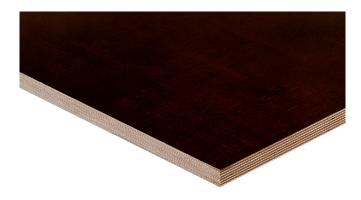

## **Dokaply Phenolic Film Faced Plywood**

Dokaply Phenolic Film Faced Plywood is made of high quality tropical hardwood with Phenolic glue for superior strength. Leaves a smooth, shiny finish.

## **Details**

| Dimensions             | 1220×2440 mm (4'x 8')  |
|------------------------|------------------------|
| Thickness              | 15mm(5/8"), 18mm(3/4") |
| Application            | Formwork               |
| Formaldehyde Emissions | E1                     |
| Face                   | 125 gsm                |
| Back                   | 125 gsm                |
| Color                  | Dark Brown             |
| Core grade             | AA Grade               |
| Glue Type              | WBP Phenolic           |
| <b>Wood Species</b>    | Mixed Hardwood         |
| Density                | 605                    |
| Moisture content       | 12                     |