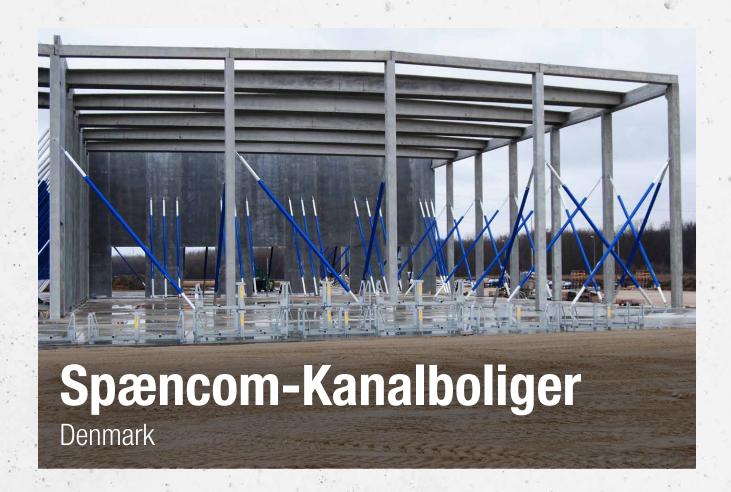

## Used on prefabricated elements

DokaRex for precise adjustments on every kind of prefabricated element.

On concrete precastings

On timber and steel structures

Connection by worker on ground level by means of docking head