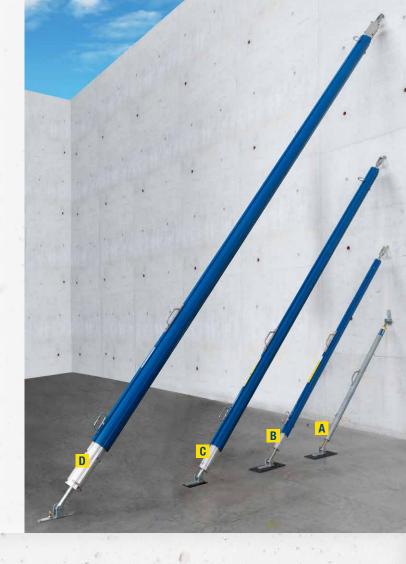

- A DokaRex 305 (steel)
- B DokaRex 450 (aluminium)
- C DokaRex 750 (aluminium)
- D DokaRex 1020 (aluminium)

One steel strut and three aluminium struts make up the series of DokaRex. Depending on the version, the struts telescope at one or both ends.