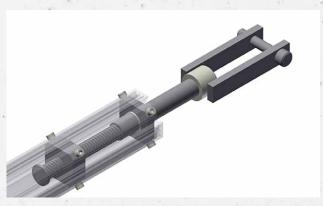

DokaRex is delivered ready for use to your site.

The thread is covered, so it is protected against dirt. Designed for a long service life, it also minimises maintenance.

| Article n° | Item                             | Extension length (cm) | Capacity (kN) | Weight (kg) |
|------------|----------------------------------|-----------------------|---------------|-------------|
| 586620000  | DokaRex alignment strut 305 IB   | 1.80 - 3.05           | 25 - 18       | 17.50       |
| 586621000  | DokaRex alignment strut 450 IB   | 3.05 - 4.50           | 20 - 11       | 20.20       |
| 586622000  | DokaRex alignment strut 750 IB   | 4.45 - 7.50           | 25 - 16       | 42.70       |
| 586623000  | DokaRex alignment strut 1020 IB  | 7.45 - 10.20          | 30 - 24       | 93.00       |
| 586624000  | DokaRex docking head M20         |                       |               | 2.70        |
| 586627000  | DokaRex strut head EB M20        |                       |               | 1.30        |
| 586629000  | DokaRex panel-strut shoe M16/M20 |                       |               | 4.50        |
| 586630000  | DokaRex formwork-adapter pin set |                       |               | 0.35        |
|            |                                  |                       |               |             |

#### **Fast and precise**

- Rapid progress with ready-to-use strut
- Exact alignment made easy by the covered fine thread
- Gapless range of lengths from 1.80 to 10.20 m with only
- Integral anti-twist lock for quick and easy length adjustment