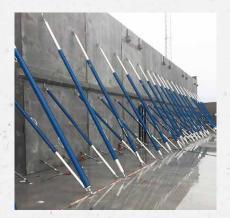

# The fast, light and accurate alignment strut.

With the ready-to-use DokaRex alignment strut you can position your walls quickly, easily and without major effort. A covered precision thread enables accurate adjustment and the range of lengths from 1.80 m to 10.20 m is covered gaplessly with only 4 strut types.

## Used on prefabricated elements

DokaRex for precise adjustments on every kind of prefabricated element.

On concrete precastings

On timber and steel structures

Connection by worker on ground level by means of docking head