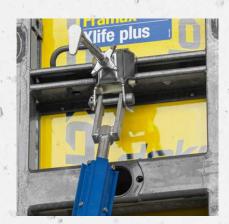

## Used on formwork

A simple adapter set enables DokaRex alignment struts to be used with all Framax, Frami and Top 50 wall formwork systems as well:

Alignment strut on the formwork (with formwork-adapter pin set)

Panel struts on the formwork (with formwork-adapter pin set and panel-strut shoe)

Alignment strut on the Xsafe plus platform (with formwork-adapter pin set)