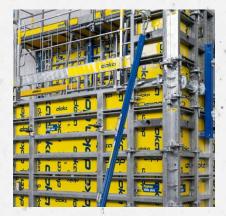

## Used on formwork

A simple adapter set enables DokaRex alignment struts to be used with all Framax, Frami and Top 50 wall formwork systems as well:

Alignment strut on the formwork (with formwork-adapter pin set)

Panel struts on the formwork (with formwork-adapter pin set and panel-strut shoe)

Alignment strut on the Xsafe plus platform (with formwork-adapter pin set)