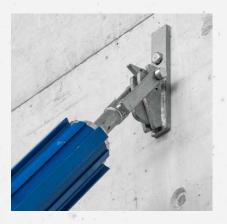

## Used on prefabricated elements

DokaRex for precise adjustments on every kind of prefabricated element.

On concrete precastings

On timber and steel structures

Connection by worker on ground level by means of docking head