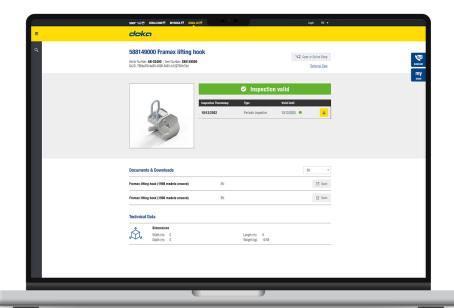

## Doka ID provides you with a simple and efficient solution:

Serial number-related product identification and easy access to safety-related information: By scanning the QR-Code on a type plate or entering the serial number directly on id.doka.com, all necessary information for the selected part will be instantly available, such as:

- Status of the last inspection
- Access to inspection report
- Further documents & downloads (e.g. operating instructions)