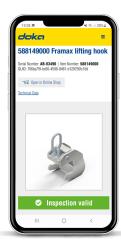

## Doka ID provides you with a simple and efficient solution:

Serial number-related product identification and easy access to safety-related information: By scanning the QR-Code on a type plate or entering the serial number directly on id.doka.com, all necessary information for the selected part will be instantly available, such as:

- Status of the last inspection
- Access to inspection report
- Further documents & downloads (e.g. operating instructions)