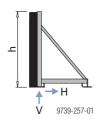

# Slab stop-end with Supporting construction

The Supporting construction is used for erecting nontied, single-sided formwork up to 1.20 m high (e.g. stop ends of floor slabs).

- A Supporting construction
- B Framax clamping bolt 4-8cm
- C Super plate 15.0

#### NOTICE

Transfer the vertical and horizontal forces by suitable means!

e.g.:

- 2 ground nails per Supporting construction.
- Anchoring with dowel in the blinding layer.

| Pour height <b>h</b> [m] | Influence width [m] | Vertical force <b>V</b> [kN] | Horizontal force <b>H</b> [kN] |
|--------------------------|---------------------|------------------------------|--------------------------------|
| 0.30                     | 3.00                | 0.00                         | 3.40                           |
| 0.45                     | 3.00                | 0.20                         | 7.60                           |
| 0.60                     | 1.80                | 1.00                         | 8.10                           |
| 0.75                     | 1.15                | 1.80                         | 8.10                           |
| 0.90                     | 0.80                | 2.60                         | 8.10                           |
| 1.05                     | 0.60                | 3.40                         | 8.10                           |
| 1.20                     | 0.45                | 4.10                         | 8.10                           |