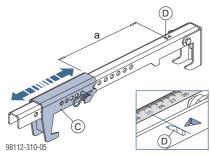

#### Framax head anchor

- Tie rod is held above panel (not in the concrete)
- Tension bracing and compression bracing using just one tool
- Wall thickness adjustable in 5-mm grid
- For foundation formwork of up to 1.35 m in height.

#### Adjusting wall thickness at the head anchor:

- a ... required wall thickness
- C Adjusting unit
- **D** Notch = measuring point