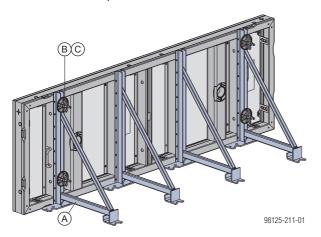

### **Shoring the panel**

With the aid of a connecting timber and an in-place timber brace, brace the panels so that they stand firmly.

- A Connecting timber
- B Framax wedge clamp
- C Timber brace

999812502 - 06/2018 **dok**a