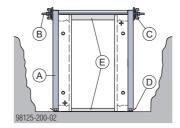

- A Framax Xlife plus panel
- B Framax head anchor
- C Framax Xlife plus form tie
- D Framax Xlife plus form-tie nut I
- E Framax Xlife plus distance protector
- F Joint-sealing tape