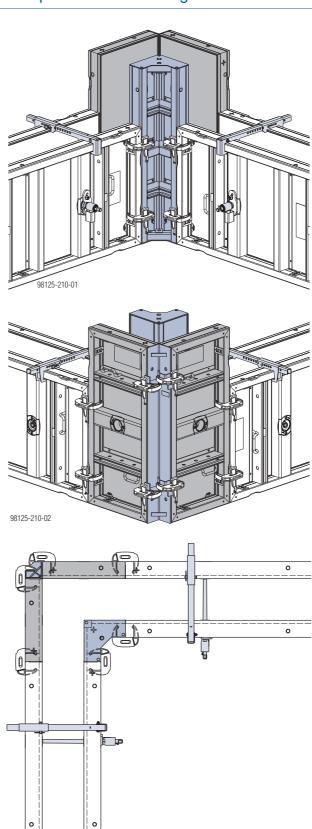

### **Corner solutions**

The top edge of the formwork is uniformly level for foundation formwork up to  $0.60\ m$  high.

Inside and outside corners 1.35 m high are used for formwork heights of 0.90 m and higher.

# with Framax Xlife plus outside corner 10/10cm

### Example for formwork height of 0.60 m.

# Example for formwork height of 0.90 m.

**doka** 999812502 - 06/2018

### with Framax outside corner

# Example for formwork height of 0.60 m.

### Example for formwork height of 0.90 m.