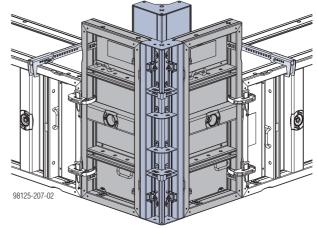

### **Corner solutions**

The top edge of the formwork is uniformly level for foundation formwork up to  $0.60\ m$  high.

Inside and outside corners 1.35 m high are used for formwork heights of 0.90 m and higher.

# with Framax Xlife plus outside corner 10/10cm