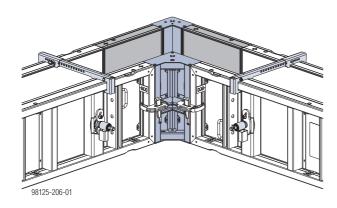

### **Corner solutions**

The top edge of the formwork is uniformly level for foundation formwork up to  $0.60\ m$  high.

Inside and outside corners 1.35 m high are used for formwork heights of 0.90 m and higher.

### with Framax outside corner

### Example for formwork height of 0.90 m.