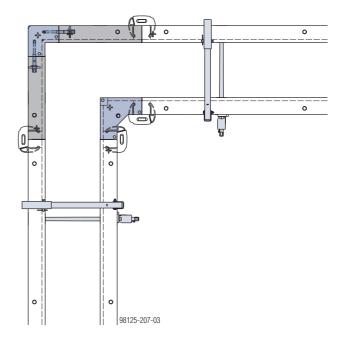

### **Corner solutions**

The top edge of the formwork is uniformly level for foundation formwork up to  $0.60\ m$  high.

Inside and outside corners 1.35 m high are used for formwork heights of 0.90 m and higher.

### with Framax outside corner