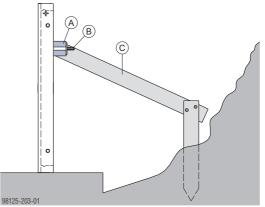

# Slab stop-end with Supporting construction

The Supporting construction is used for erecting nontied, single-sided formwork up to 1.20 m high (e.g. stop ends of floor slabs).

- A Supporting construction
- B Framax clamping bolt 4-8cm
- C Super plate 15.0

#### NOTICE

Transfer the vertical and horizontal forces by suitable means!

e.g.:

- 2 ground nails per Supporting construction.
- Anchoring with dowel in the blinding layer.

| Pour height <b>h</b> [m] | Influence width [m] | Vertical force <b>V</b> [kN] | Horizontal force <b>H</b> [kN] |
|--------------------------|---------------------|------------------------------|--------------------------------|
| 0.30                     | 3.00                | 0.00                         | 3.40                           |
| 0.45                     | 3.00                | 0.20                         | 7.60                           |
| 0.60                     | 1.80                | 1.00                         | 8.10                           |
| 0.75                     | 1.15                | 1.80                         | 8.10                           |
| 0.90                     | 0.80                | 2.60                         | 8.10                           |
| 1.05                     | 0.60                | 3.40                         | 8.10                           |
| 1.20                     | 0.45                | 4.10                         | 8.10                           |