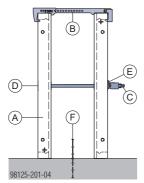

#### Framax head anchor

- Tie rod is held above panel (not in the concrete)
- Tension bracing and compression bracing using just one tool
- Wall thickness adjustable in 5-mm grid
- For foundation formwork of up to 1.35 m in height.

#### Adjusting wall thickness at the head anchor:

- a ... required wall thickness
- C Adjusting unit
- **D** Notch = measuring point