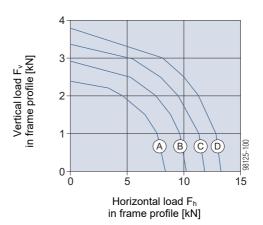

#### NOTICE

Transfer the vertical and horizontal forces by suitable means!

e.g.:

- 2 ground nails per Supporting construction.
- Anchoring with dowel in the blinding layer.

| Pour height <b>h</b> [m] | Influence width [m] | Vertical force <b>V</b> [kN] | Horizontal force <b>H</b> [kN] |
|--------------------------|---------------------|------------------------------|--------------------------------|
| 0.30                     | 3.00                | 0.00                         | 3.40                           |
| 0.45                     | 3.00                | 0.20                         | 7.60                           |
| 0.60                     | 1.80                | 1.00                         | 8.10                           |
| 0.75                     | 1.15                | 1.80                         | 8.10                           |
| 0.90                     | 0.80                | 2.60                         | 8.10                           |
| 1.05                     | 0.60                | 3.40                         | 8.10                           |
| 1.20                     | 0.45                | 4.10                         | 8.10                           |