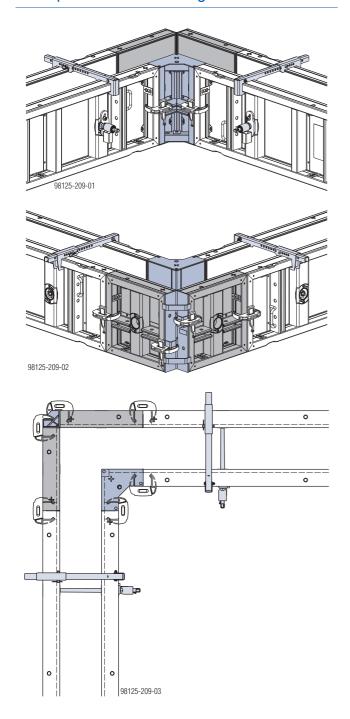

### **Corner solutions**

The top edge of the formwork is uniformly level for foundation formwork up to  $0.60\ m$  high.

Inside and outside corners 1.35 m high are used for formwork heights of 0.90 m and higher.

### with Framax outside corner