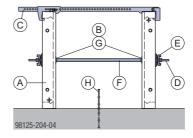

# Slab stop-end with Supporting construction

The Supporting construction is used for erecting nontied, single-sided formwork up to 1.20 m high (e.g. stop ends of floor slabs).

- A Supporting construction
- B Framax clamping bolt 4-8cm
- C Super plate 15.0

#### NOTICE

Transfer the vertical and horizontal forces by suitable means!

e.g.:

- 2 ground nails per Supporting construction.
- Anchoring with dowel in the blinding layer.

| Pour height <b>h</b> [m] | Influence width [m] | Vertical force <b>V</b> [kN] | Horizontal force <b>H</b> [kN] |
|--------------------------|---------------------|------------------------------|--------------------------------|
| 0.30                     | 3.00                | 0.00                         | 3.40                           |
| 0.45                     | 3.00                | 0.20                         | 7.60                           |
| 0.60                     | 1.80                | 1.00                         | 8.10                           |
| 0.75                     | 1.15                | 1.80                         | 8.10                           |
| 0.90                     | 0.80                | 2.60                         | 8.10                           |
| 1.05                     | 0.60                | 3.40                         | 8.10                           |
| 1.20                     | 0.45                | 4.10                         | 8.10                           |