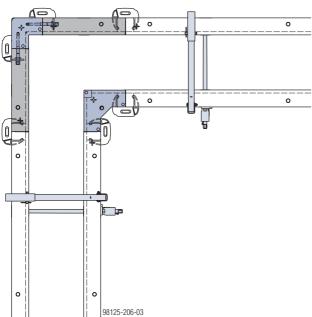

### **Corner solutions**

The top edge of the formwork is uniformly level for foundation formwork up to  $0.60\ m$  high.

Inside and outside corners 1.35 m high are used for formwork heights of 0.90 m and higher.

### Example for formwork height of 0.60 m.

# Example for formwork height of 0.60 m.