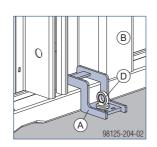

### Pour heights of up to 0.90 m

With formwork up to 0.90 m in height, the foundation clamp allows you to tie the panels above the concrete.

- Wall thicknesses in 5cm increments
- Narrow excavation
- No ties in the concrete

Foundation clamps
2 per panel

#### Panel 0.90x2.70m

- A Framax universal waling 0.90m
- B Tie rod 15.0mm
- C Super plate 15.0
- D Doka perforated tape 50x2.0mm 25m
- E Wooden spacer