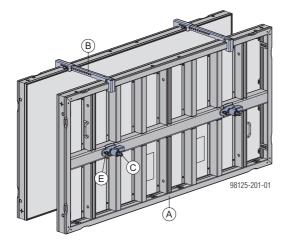

#### Wall thicknesses of up to 60 cm

- Wall thicknesses in 5mm increments
- No site-provided distance protector
- Single-side tying
- no need for jacket tubes and cones
- Form tie above joint-sealing tape

- A Framax Xlife plus panel
- B Framax head anchor
- C Framax Xlife plus form tie
- D Framax Xlife plus form-tie nut I
- E Framax Xlife plus distance protector
- F Joint-sealing tape