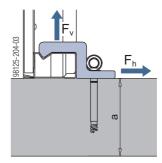

# Slab stop-end with Supporting construction

The Supporting construction is used for erecting nontied, single-sided formwork up to 1.20 m high (e.g. stop ends of floor slabs).

- A Supporting construction
- B Framax clamping bolt 4-8cm
- C Super plate 15.0

#### NOTICE

Transfer the vertical and horizontal forces by suitable means!

e.g.:

- 2 ground nails per Supporting construction.
- Anchoring with dowel in the blinding layer.

| Pour height <b>h</b> [m] | Influence width [m] | Vertical force <b>V</b> [kN] | Horizontal force <b>H</b> [kN] |
|--------------------------|---------------------|------------------------------|--------------------------------|
| 0.30                     | 3.00                | 0.00                         | 3.40                           |
| 0.45                     | 3.00                | 0.20                         | 7.60                           |
| 0.60                     | 1.80                | 1.00                         | 8.10                           |
| 0.75                     | 1.15                | 1.80                         | 8.10                           |
| 0.90                     | 0.80                | 2.60                         | 8.10                           |
| 1.05                     | 0.60                | 3.40                         | 8.10                           |
| 1.20                     | 0.45                | 4.10                         | 8.10                           |