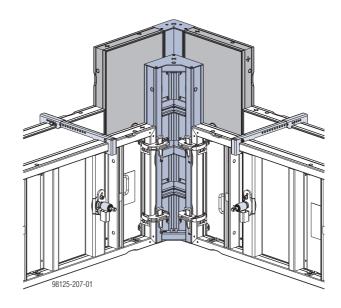

### **Corner solutions**

The top edge of the formwork is uniformly level for foundation formwork up to  $0.60\ m$  high.

Inside and outside corners 1.35 m high are used for formwork heights of 0.90 m and higher.

# with Framax Xlife plus outside corner 10/10cm