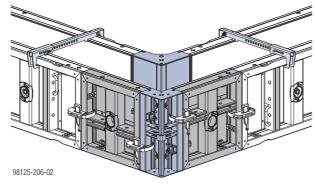

### **Corner solutions**

The top edge of the formwork is uniformly level for foundation formwork up to  $0.60\ m$  high.

Inside and outside corners 1.35 m high are used for formwork heights of 0.90 m and higher.

# with Framax Xlife plus outside corner 10/10cm

# Example for formwork height of 0.90 m.

**doka** 999812502 - 06/2018