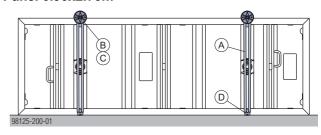

#### Framax head anchor:

Permitted tensile force: 10 kN Permitted compressive force: 10 kN

| Framax Xlife plus panel (longside horizontal) | Number of Framax head anchors |
|-----------------------------------------------|-------------------------------|
| 1.35x3.30m                                    | 3                             |
| 0,30 up to 0.90x3.30m                         | 2                             |
| 0.30 up to 1.35x2.70m                         | 2                             |

| Framax Xlife plus panel (longside vertical) | Number of Framax head anchors |
|---------------------------------------------|-------------------------------|
| 1.35x1.35m                                  | 1                             |
| 0.30 up to 0.90x3.30m                       | 1*                            |

<sup>\* ...</sup> only at every second panel