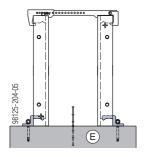

#### Wall thicknesses of up to 60 cm

- Wall thicknesses in 5mm increments
- No site-provided distance protector
- Single-side tying
- no need for jacket tubes and cones
- Form tie above joint-sealing tape

- A Framax Xlife plus panel
- B Framax head anchor
- C Framax Xlife plus form tie
- D Framax Xlife plus form-tie nut I
- E Framax Xlife plus distance protector
- F Joint-sealing tape