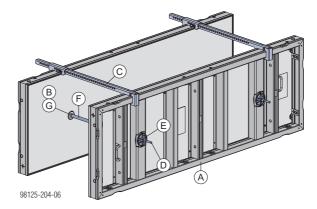

### **Shoring the panel**

With the aid of a connecting timber and an in-place timber brace, brace the panels so that they stand firmly.

- A Connecting timber
- B Framax wedge clamp
- C Timber brace

999812502 - 06/2018 **dok**a

### **Corner solutions**

The top edge of the formwork is uniformly level for foundation formwork up to  $0.60\ m$  high.

Inside and outside corners 1.35 m high are used for formwork heights of 0.90 m and higher.