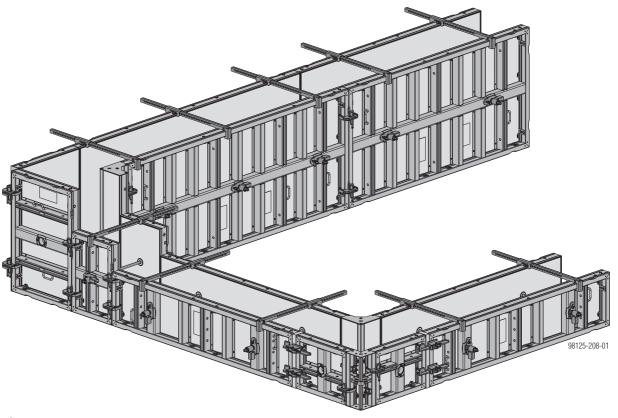

### **System description**

# The Framax Xlife plus panels can also be used for foundations.

This is particularly advantageous where it is intended to continue forming (i.e. the walls) using the same panels. Foundations can quickly be formed with any of the panels, with the panels either upright or horizontal. Quick

acting clamps and a blow with the hammer are all it takes to join the panels. Length closures and corners are just as easy to solve here as they are on "normal" walls. A range of practical accessories makes the work very much easier.