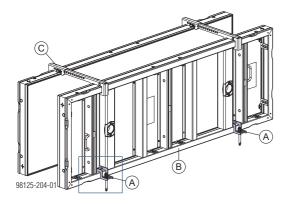

#### **NOTICE**

Use Framax floor fixing plates only on foundation slabs and concrete floor-slabs.

- A Framax floor fixing plate
- B Framax Xlife plus panel
- C Framax head anchor
- D Doka express anchor 16x125mm
- E Foundation slab / concrete floor-slab
- Engage the Framax floor fixing plate in the frame profile and fix with Doka express anchor 16x125mm.

Follow the directions in the 'Doka express anchor 16x125mm' Fitting Instructions.

Before drilling the holes for the express anchors, temporarily secure the Framax floor fixing plates (8x12 mm slots integrated), for example with steel nails or bolts set with a compressed-air nailing gun or a bolt-setting tool.