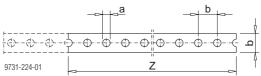

#### Doka perforated tape 50x2.0mm 25m

- a ... 18 mm
- b ... 50 mm
- Z ... length of tape cut: wall thickness + 40 cm

**doka** 999812502 - 06/2018