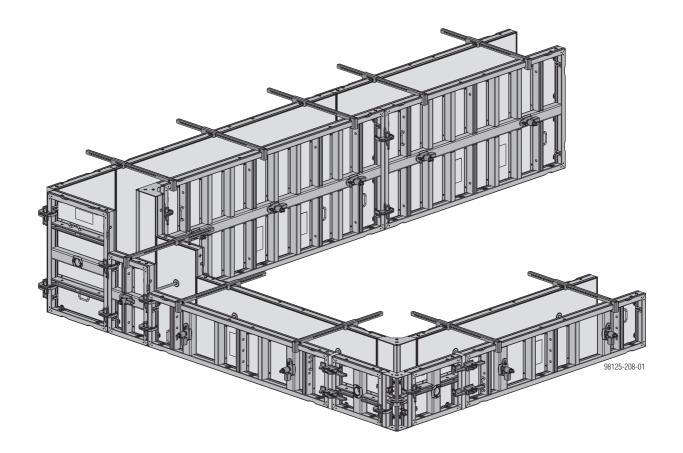

### **System description**

# The Framax Xlife plus panels can also be used for foundations.

This is particularly advantageous where it is intended to continue forming (i.e. the walls) using the same panels. Foundations can quickly be formed with any of the panels, with the panels either upright or horizontal. Quick

acting clamps and a blow with the hammer are all it takes to join the panels. Length closures and corners are just as easy to solve here as they are on "normal" walls. A range of practical accessories makes the work very much easier.