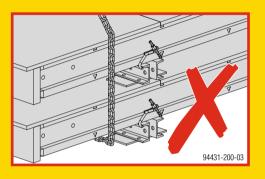

When stacking panels, protect formwork sheeting from damage!

Keep fair-faced concrete formwork panels protected from the weather!

**Protect from rain and moisture!** 

Protect formwork sheeting from direct sunlight!