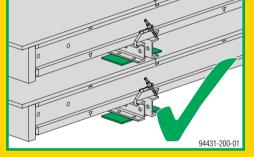

When stacking panels, protect formwork sheeting from damage!

Keep fair-faced concrete formwork panels protected from the weather!

**Protect from rain and moisture!** 

Protect formwork sheeting from direct sunlight!