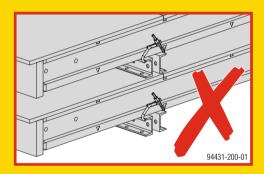

When stacking panels, protect formwork sheeting from damage!

Keep fair-faced concrete formwork panels protected from the weather!

**Protect from rain and moisture!** 

Protect formwork sheeting from direct sunlight!