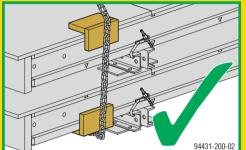

When stacking panels, protect formwork sheeting from damage!

Keep fair-faced concrete formwork panels protected from the weather!

**Protect from rain and moisture!** 

Protect formwork sheeting from direct sunlight!